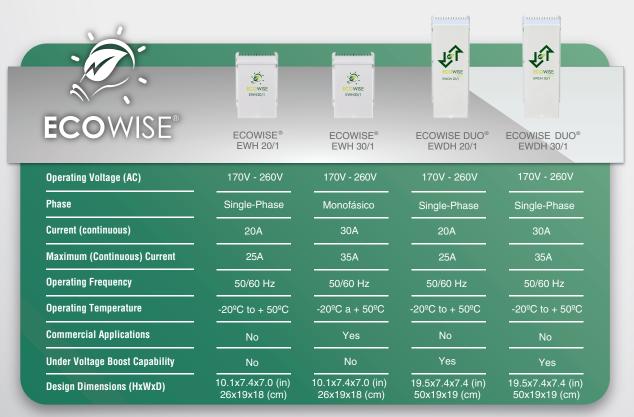

The ECOWISE® product line includes residential, commercial and multifunctional models. The residential ECOWISE® units manage electrical energy consumption in homes to optimal levels, reduce electric utility charges and reduce maintenance and replacement costs for appliances and lights. ECOWISE® COMMERCIAL units are additionally designed to operate at higher loads, 24 hours a day, 7 days a week. ECOWISE DUO® units include all ECOWISE® benefits, plus have an under voltage boost capability for situations where homes or businesses experience under voltage conditions. ECOWISE DUO® units serve as an energy optional whole house stabilizer.

#### **Additional Features**

- · Load Manager
- Voltage Scheduler
- Under voltage boost capability for the entire home