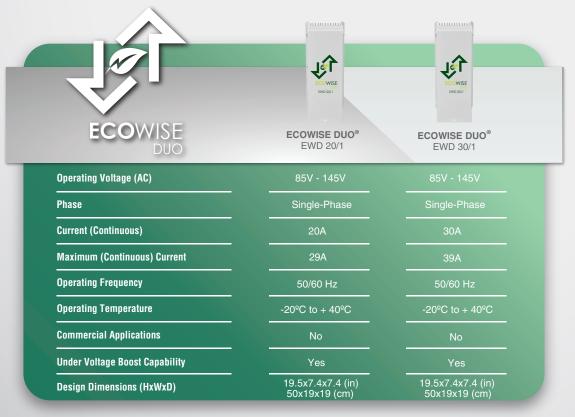

Residential and commercial consumers will benefit from ECOWISE DUO<sup>®</sup>'s optimized under voltage boost capability which protects electrical equipment from low voltage conditions and provides improved electrical service to consumers. ECOWISE DUO<sup>®</sup> units serve as an optimized whole house stabilizer.

### **Additional Features**

- Load Manager
- Voltage Scheduler
- Under voltage boost capability for the entire home